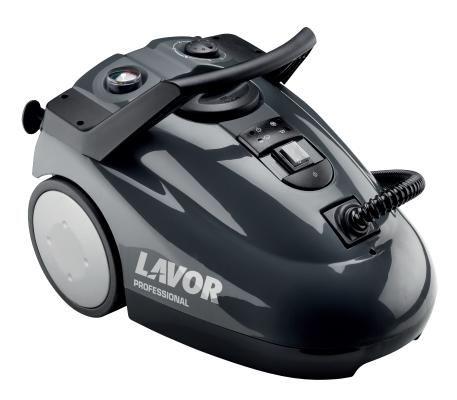

## **GV** Kone

## **Equipped with:**

- Satured steam at 4 bar at a temperature of 143°C
- Boiler 2,3 kW
- Heating and activation time required: 10 min
- Pressure switch
- Double thermostat
- Cap with protection against anti-unscrewing and safety valve
- Handy accessory compartment with electric cable holder
- Control panel with lamps
- Impact resistant covers
- Steam regulation
- Thermometer
- Power cable 6 m.

Lavor steam cleaner GV Kone sanitizes and sterilizes every surface with steam power, without using detergents or disinfectants. GV Kone is environmental friendly.

Steam regulation allows washing adjusting considering the surface to be treated: in this way every kind of surface has the right treatment.