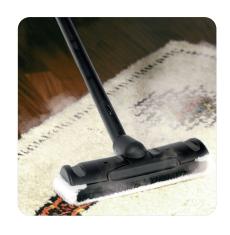

Lavor steam cleaner GV Kone sanitizes and sterilizes every surface with steam power, without using detergents or disinfectants. GV Kone is environmental friendly.

Steam regulation allows washing adjusting considering the surface to be treated: in this way every kind of surface has the right treatment.

The machine is user friendly and has a wide range of accessories: GV Kone is a confortable and safe daily working tool.

Steam cleaning function is perfect in shops, premises, offices as well as in household application and removes the toughest and hidden dirt while eliminating mites, germs and bacteria.