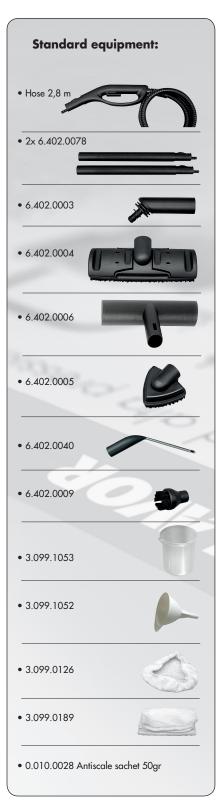

## **Equipped with:**

- Satured steam at 4 bar at a temperature of 143°C
- Boiler 2,3 kW
- Heating and activation time required: 10 min
- Pressure switch
- Double thermostat
- Cap with protection against anti-unscrewing and safety valve
- Handy accessory compartment with electric cable holder
- Control panel with lamps
- Impact resistant covers
- Steam regulation
- Thermometer
- Power cable 6 m.