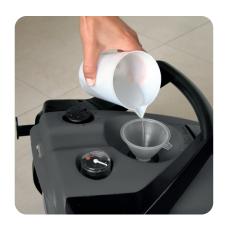

## **Equipped with:**

- Satured steam at 4 bar at a temperature of 143°C
- Boiler 2,3 kW
- Heating and activation time required: 10 min
- Pressure switch
- Double thermostat
- Cap with protection against anti-unscrewing and safety valve
- Handy accessory compartment with electric cable holder
- Control panel with lamps
- Impact resistant covers
- Steam regulation
- Thermometer
- Power cable 6 m.